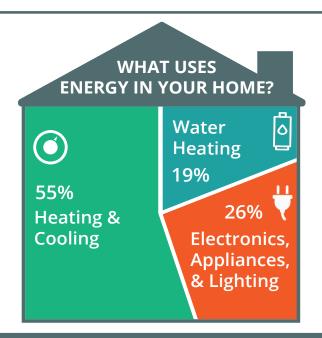

## **TIPS FOR SAVING ENERGY**

| <b>(</b> | <ul> <li>★ WINTER</li> <li>☐ Turn down thermostat when away or asleep</li> <li>☐ Open curtains during day</li> <li>☐ Caulk leaks in windows</li> <li>☐ Use fans to circulate air</li> </ul>                                                                                                                                                       |
|----------|---------------------------------------------------------------------------------------------------------------------------------------------------------------------------------------------------------------------------------------------------------------------------------------------------------------------------------------------------|
| ₩        | <ul> <li>Set sleep mode on electronics (found in settings menu)</li> <li>Unplug appliances with displays when not in use</li> <li>Set fridge temp to 36 - 39°F and freezer to 0 - 5°F</li> <li>*If your knob has numbers labeled 1-5, set fridge to 3; if labeled 1-9, set to 4. The higher the number, the colder the fridge will be*</li> </ul> |
| <b>6</b> | <ul> <li>Turn down water heater temperature to 120°F</li> <li>*If your water heater has a knob, turn it to the ▲ icon*</li> <li>Wash clothes in cold water</li> <li>Add aerators to sinks to reduce water usage</li> </ul>                                                                                                                        |