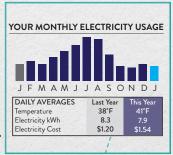

## Reading Your Electric Bill

| Meter<br>Number | Billing | Period | Elapsed<br>Time | Current<br>Meter | Previous<br>Meter | Kilowatt<br>Hours |
|-----------------|---------|--------|-----------------|------------------|-------------------|-------------------|
|                 | From    | То     |                 | Reading          | Reading           | Used              |
| 12345           | 6/2/21  | 7/2/21 | 30 Days         | 37128 Actual     | 36370 Actual      | 758 kWh           |

Check that your bill measures actual usage, otherwise you may be charged based on an estimate.

Electricity is measured in kilowatt hours (kWh) and you are charged different fees based on how many you use in the billing period.

### **ELECTRICITY CHARGES**

| Description Service & Facility | Usage Units | Rate      | Charge<br>\$5.47 |
|--------------------------------|-------------|-----------|------------------|
|                                | 2001144     | 40.420    |                  |
| On-Peak Energy                 | 300 kWh     | \$0.138   | \$41.40          |
| Mid Pk Energy                  | 233 kWh     | \$0.094   | \$21.90          |
| Off-Peak Energy                | 225 kWh     | \$0.051   | \$11.48          |
| Trans Cost Adj                 | 758 kWh     | \$0.001   | \$0.76           |
| Elec Commodity Ad              | j 758 kWh   | \$0.031   | \$23.50          |
| DSM Cost                       | 758 kWh     | \$0.002   | \$1.52           |
| Purch Cap Cost Adj             | 758 kWh     | \$0.004   | \$3.03           |
| RDA                            | 758 kWh     | - \$0.004 | -\$3.03 CR       |
| Subtotal                       |             |           | \$106.03         |
| Franchise Fee                  | 1           | 3.00%     | \$3.18           |
| Sales Tax                      |             |           | \$5.30           |
| Total                          |             |           | \$114.51         |

Understand your rate structure this bill charges higher rates based on when energy is used. Some will charge more per kWh after a certain number of kWh have been used.

Month-to-month charts can help you see if your energy-saving actions are working to reduce your usage over time.